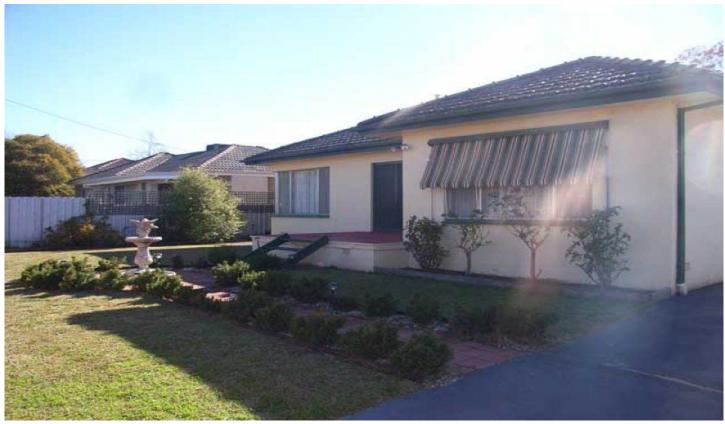

## 238 Gulpha Street NORTH ALBURY NSW

4 bedroom home with built-in robes and ceiling fans, master with ensuite, polished floorboards throughout, lounge room with gas heating, kitchen with dishwasher, separate meals area, separate family room, ducted cooling throughout and full bathroom with separate toilet. Large covered entertaining area with ceiling fan, good size enclosed yard with garden shed, double lockup garage with work benches plus carport. 24 hours notice required for inspections.