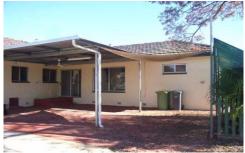

## 238 Gulpha Street NORTH ALBURY NSW

4 bedroom home with built-in robes and ceiling fans, master with ensuite, polished floorboards throughout, lounge room with gas heating, kitchen with dishwasher, separate meals area, separate family room, ducted cooling throughout and full bathroom with separate toilet. Large covered entertaining area with ceiling fan, good size enclosed yard with garden shed, double lockup garage with work benches plus carport. 24 hours notice required for inspections.