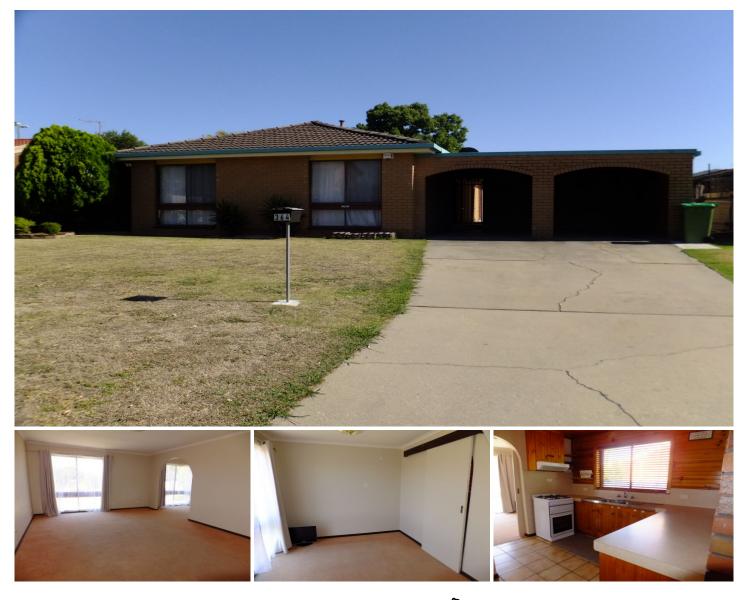

## 364 Jacinta Court Lavington NSW

This three bedroom ensuite home has all the comforts a family needs. Spacious lounge with gas wall heater, separate formal dining that leads through to a kitchen with DW and electric cooking. Separate family area and ducted evap cooling throughout help complete the living areas. Master bedroom has nobo heater plus WIR and modern ensuite. Two other bedrooms have BIRs and nobo heaters ensuring everyone is kept warm in winter. Outside is a terrific covered entertaining area overlooking a shad sail and separate yard for the pets. A spacious double carport completes this home. Available now.

## 3 🛤 2 🚔 2 🛱

View : https://www.kanerealestate.com.au/lease/nsw/mu rray-region/lavington/residential/house/5746634