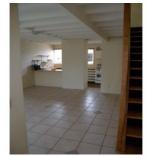

10/409 McDonald Road Lavington NSW

This townhouse offers living space and the privacy of upstairs bedrooms. The downstairs open plan living has under stair storage and backs onto the kitchen with electric cooking. The laundry leads to the back courtyard which offers access to the carport. The 3 bedrooms upstairs have wardrobes and the bathroom has bath, shower, vanity cupboard and toilet. Air conditioning and gas heating compliment this townhouse. A private front courtyard with undercover area gives you a great place to rest and unwind. A must to inspect.