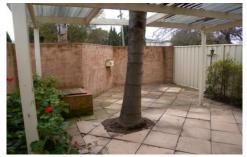

10/409 McDonald Road Lavington NSW

This townhouse offers living space and the privacy of upstairs bedrooms. The downstairs open plan living has under stair storage and backs onto the kitchen with electric cooking. The laundry leads to the back courtyard which offers access to the carport. The 3 bedrooms upstairs have wardrobes and the bathroom has bath, shower, vanity cupboard and toilet. Air conditioning and gas heating compliment this townhouse. A private front courtyard with undercover area gives you a great place to rest and unwind. A must to inspect.