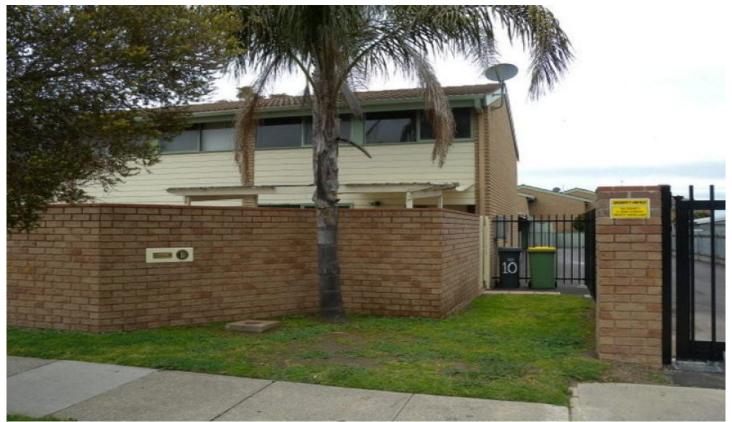

10/409 McDonald Road Lavington NSW

This townhouse offers living space and the privacy of upstairs bedrooms. The downstairs open plan living has under stair storage and backs onto the kitchen with electric cooking. The laundry leads to the back courtyard which offers access to the carport. The 3 bedrooms upstairs have wardrobes and the bathroom has bath, shower, vanity cupboard and toilet. Air conditioning and gas heating compliment this townhouse. A private front courtyard with undercover area gives you a great place to rest and unwind. A must to inspect.