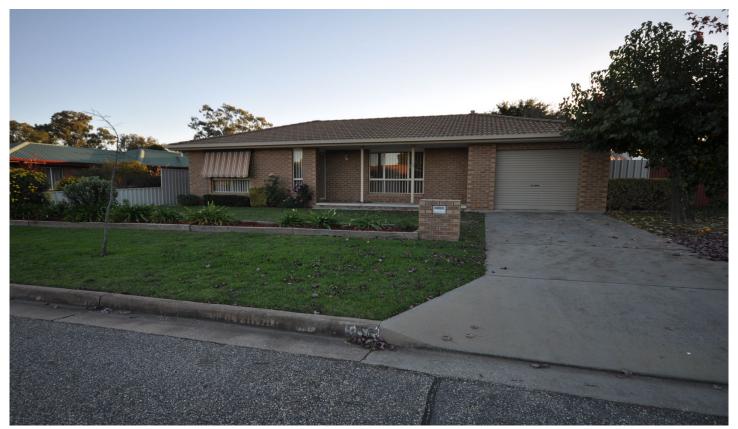

## 557 Ashford Street Lavington NSW

3 bedrooms with built in robes, master with Ensuite. Formal lounge room with gas heating and ducted cooling throughout. The kitchen with ample cupboard space and a dishwasher leads to a good sized family area with split system air conditioner. Full bathroom with separate laundry and toilet. The outside pergola area looks over a good size enclosed back yard and single lock up garage with rear yard access. Pets to be advised.