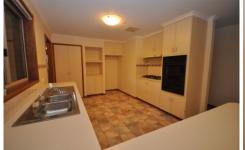

## 557 Ashford Street Lavington NSW

3 bedrooms with built in robes, master with Ensuite. Formal lounge room with gas heating and ducted cooling throughout. The kitchen with ample cupboard space and a dishwasher leads to a good sized family area with split system air conditioner. Full bathroom with separate laundry and toilet. The outside pergola area looks over a good size enclosed back yard and single lock up garage with rear yard access. Pets to be advised.