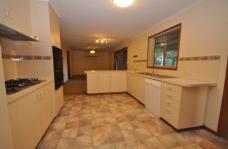

## 557 Ashford Street Lavington NSW

3 bedrooms with built in robes, master with Ensuite. Formal lounge room with gas heating and ducted cooling throughout. The kitchen with ample cupboard space and a dishwasher leads to a good sized family area with split system air conditioner. Full bathroom with separate laundry and toilet. The outside pergola area looks over a good size enclosed back yard and single lock up garage with rear yard access. Pets to be advised.