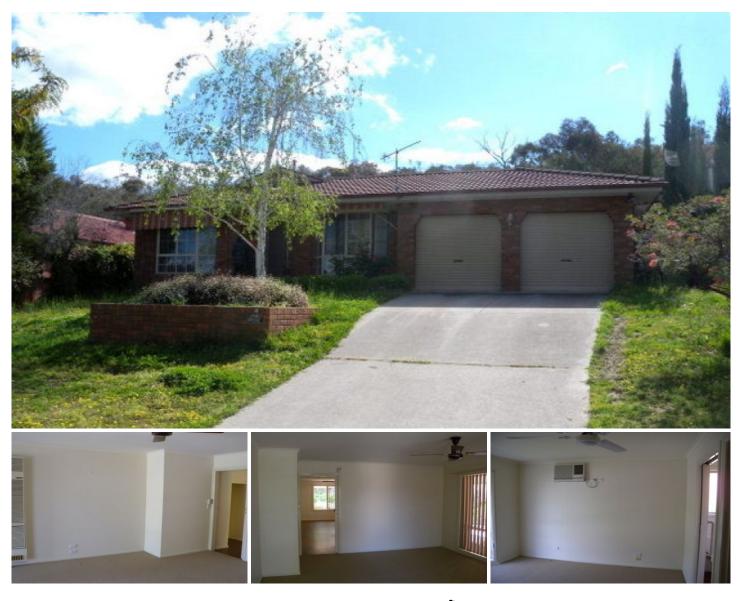

## 4 Harvey Court ALBURY NSW

Lovely 3 bedroom ensuite home with WIR, BIR's, air conditioning & ceiling fans, formal lounge with gas heater and ceiling fan, kitchen has dishwasher and gas cooking, open family meals area, full bathroom with separate toilet. Good size covered entertaining area, remote double lockup garage with backyard access, large shedding and garden shed. Elevated back yard.

## 3 🎮 2 🚔 2 🚔

View : https://www.kanerealestate.com.au/lease/nsw/mu rray-region/albury/residential/house/5746734