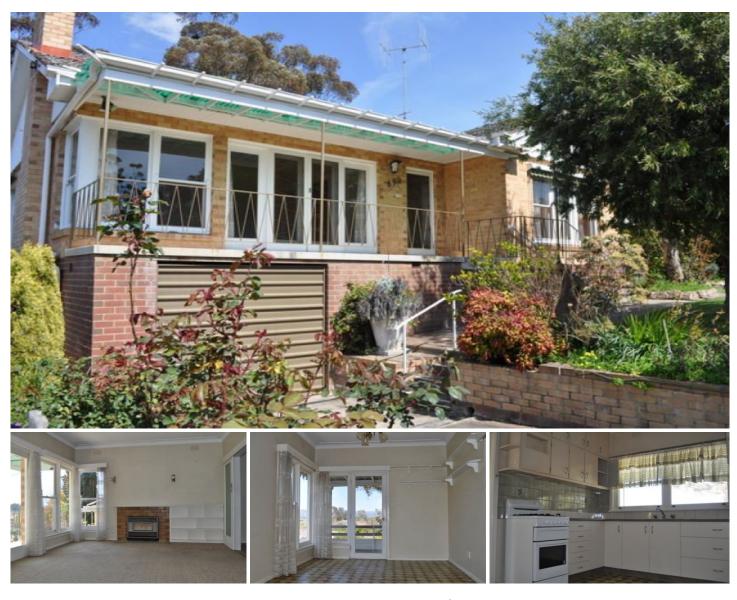

## 693 Stedman Crescent ALBURY NSW

## - SOLD PRIOR TO AUCTION -

Well presented 3 bedroom home in a highly sought after location. Featuring formal lounge room, separate dining area, modern kitchen with gas cooking, original bathroom with separate toilet, gas heating and ducted cooling, tandem lockup garage, under house storage, 836m2 private yard, covered balcony with extensive views of Albury. Ideal home for investment or owner, this home will dress up well with a little TLC.

## 3 🎮 1 🚔 2 🚘

View

Land Size : 836 sqm

: https://www.kanerealestate.com.au/sale/ns w/murray-region/albury/residential/house/57 46812