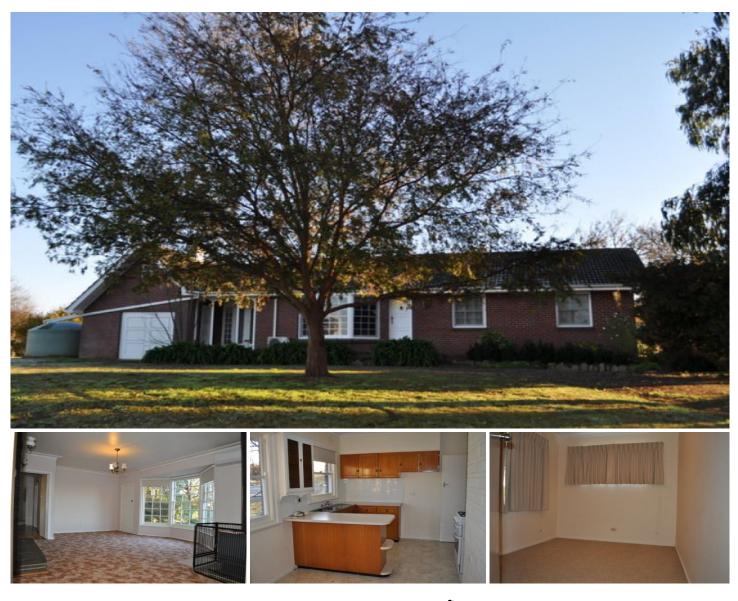

## "Donnington Hume Highway WOOMARGAMA NSW

Easy commuting distance to both Albury and Holbrook and only 1.5 km to Woomargama. This picturesque farmlet overlooking the Woomargama Valley, consists of a 3 bedroom brick veneer home with formal lounge/dining area, kitchen with meals area, renovated bathroom, lock up garage plus 6m x 6m lock up shed and carport, 2 box stables, large hay shed, land is divided into 5 paddocks with ample water supply (bore). This property is worthy of your inspection.