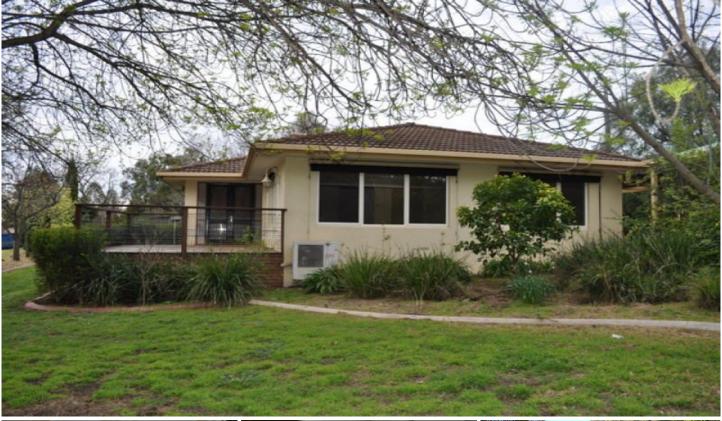

## Lot 3 Jelbart Road JINDERA NSW

A unique opportunity arises with this rendered brick veneer 3 bedroom plus study home. Master bedroom offering walk-in robe, built-in robe and ensuite, formal lounge and dining area, open plan family/meals, modern kitchen, wood heating and split system air conditioner. Double carport, covered entertaining area, workshop, in-ground pool, large dam, 4 large water tanks and landscaped grounds.