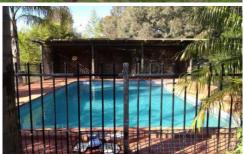

## Lot 3 Jelbart Road JINDERA NSW

A unique opportunity arises with this rendered brick veneer 3 bedroom plus study home. Master bedroom offering walk-in robe, built-in robe and ensuite, formal lounge and dining area, open plan family/meals, modern kitchen, wood heating and split system air conditioner. Double carport, covered entertaining area, workshop, in-ground pool, large dam, 4 large water tanks and landscaped grounds.