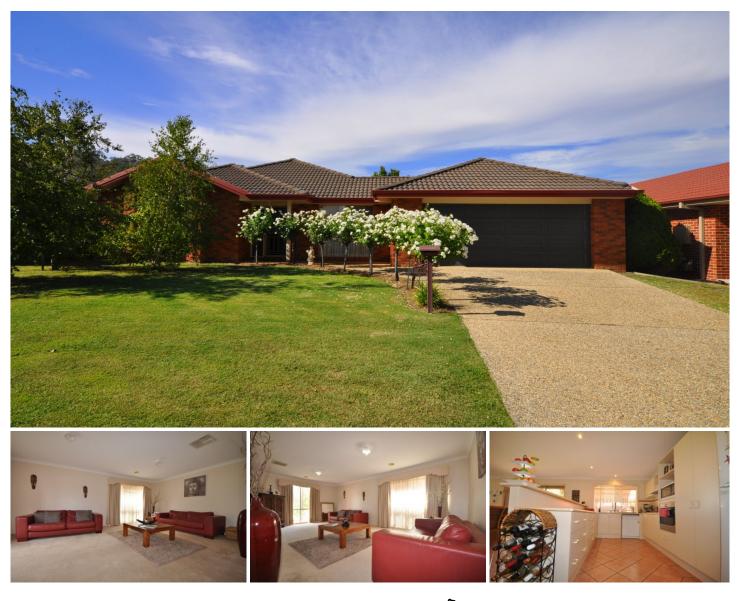

## 75 Dumbrell Circuit Lavington NSW

This attractive 4 bedroom plus study home is sure to impress. Sitting on a substantial 733.3m2 parcel of land in the highly sought after Norris Park Estate, this home has plenty of space for the growing family inside and out.

The home comprises of 4 bedrooms plus study, master bedroom has ensuite and walk-in robe, built-in robes to other 3 bedrooms, large formal lounge room, kitchen complete with gas cooking and dishwasher, tiled open plan family meals area, full bathroom with separate toilet and ducted heating and cooling throughout.

Outside offers a large covered entertaining area, enclosed back yard with garden shed and double lockup garage.

Filled with space and warmth, this home has enormous appeal for the house-proud owner occupier and the