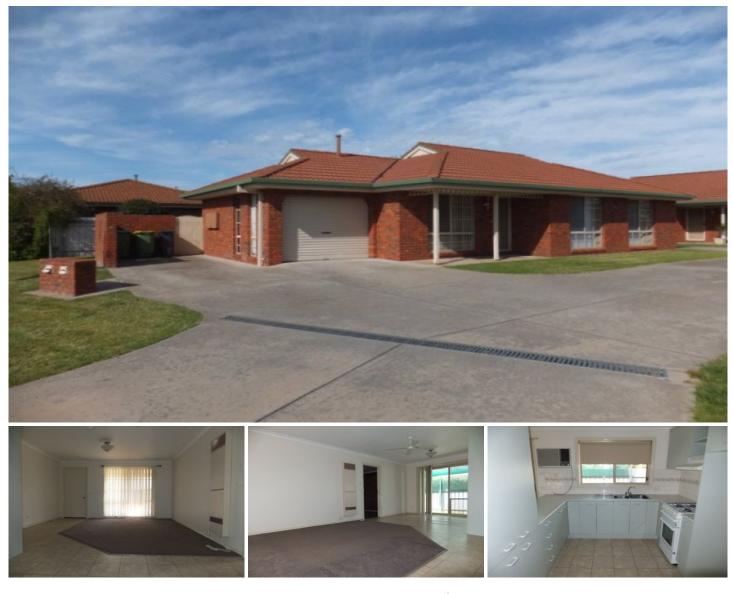

## 1/441 Romani Drive Lavington NSW

Modern townhouse featuring 2 good size bedrooms with built-in robes and ceiling fans, lounge room with ceiling fan, modern kitchen with gas cooking and good amount of cupboard space, separate meals area, air conditioner and gas heater, powder style bathroom with separate toilet, enclosed low maintenance back yard, single lockup garage with internal access and extra car space. Only 2 on the block.

## 2 🎮 1 🚔 2 😭

View : https://www.kanerealestate.com.au/lease/nsw/mu rray-region/lavington/residential/townhouse/5746 901