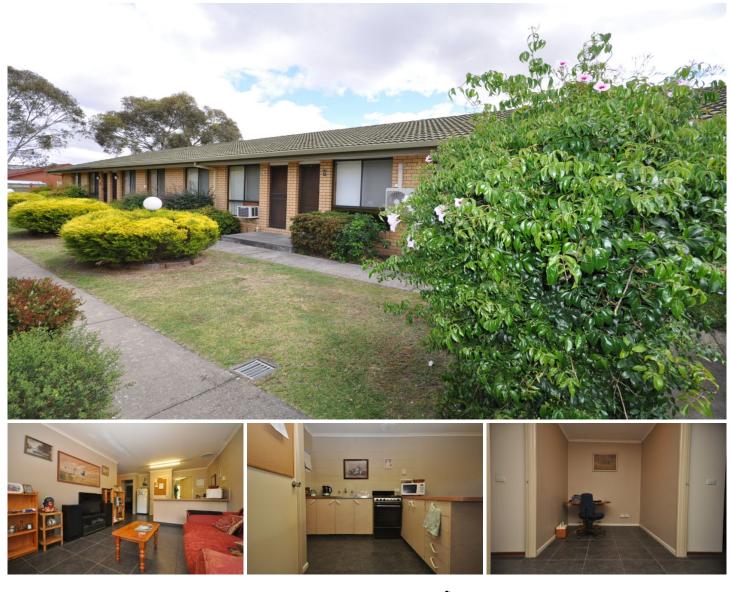

## 4/611 Prune Street Lavington NSW

Crisp and clean this light and airy property flows seamlessly from inside to out.

The unit comprises of 2 bedrooms with built-in robes, open plan tiled lounge room and dining area, kitchen with electric cooking and pantry, electric heating and reverse cycle air conditioner, bathroom with separate toilet, separate laundry and single carport plus storage unit.

## 2 🎮 1 🚔 1 🚔

View

Land Size : 107 sqm

: https://www.kanerealestate.com.au/sale/ns w/murray-region/lavington/residential/unit/57 46974