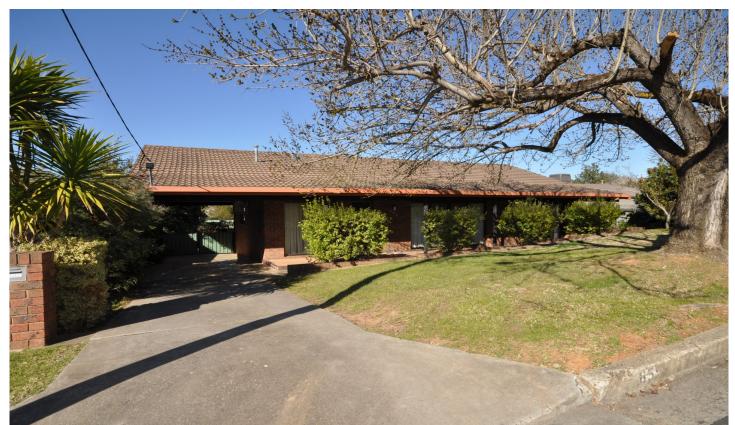

## 655 Briardale Road Lavington NSW

Located in a quiet street and area is this 3 bedroom home, offering ensuite to main bedroom and BIR's to other rooms. Generous lounge area through to kitchen - electric cooking, dishwasher with great bench and cupboard space. Full bathroom, gas heating and weatherall air conditioning plus ceiling fans to bedrooms and lounge.

This property also offers a great covered entertaining area and not to mention a large garage that can fit 4 cars or used as a terrific second entertaining area.

Double carport. A must to inspect for those wanting great shedding space!!