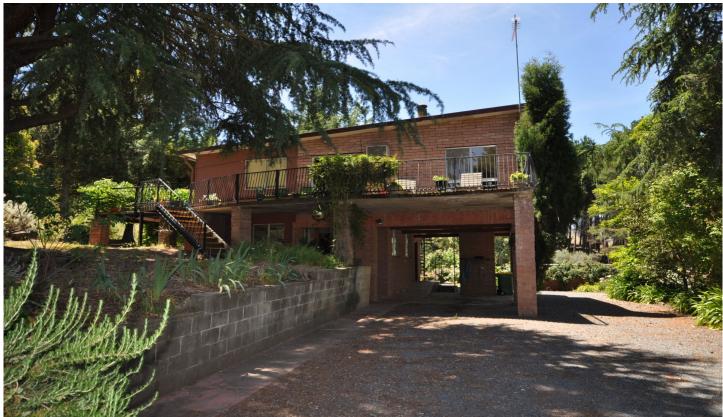

## 88 Holbrook Road Jingellic NSW

Contemporary 2 storey elevated home set on 4.7Ha with an elevated site overlooking township of Jingellic and Murray Valley.

Upper level has decks on 3 sides, main bedroom, bathroom with toilet and large lounge/dining area with adjoining kitchen. Lower floor has entrance hall, 2nd bedroom, 3rd small bedroom or office and 2nd bathroom with toilet. Levels connect with internal and external stairs. Undercover space for 2 cars and laundry room.

Outbuildings include: fully self-contained flat with kitchenette, shower room and toilet. Brick workshop and storage room, steel storage shed, cedar garden room with shade house.

Extensive garden areas around house include numerous