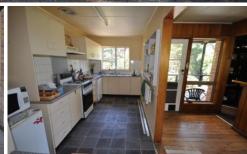

## 88 Holbrook Road Jingellic NSW

Contemporary 2 storey elevated home set on 4.7Ha with an elevated site overlooking township of Jingellic and Murray Valley.

Upper level has decks on 3 sides, main bedroom, bathroom with toilet and large lounge/dining area with adjoining kitchen. Lower floor has entrance hall, 2nd bedroom, 3rd small bedroom or office and 2nd bathroom with toilet. Levels connect with internal and external stairs. Undercover space for 2 cars and laundry room.