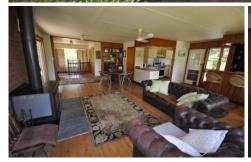

## 88 Holbrook Road Jingellic NSW

Contemporary 2 storey elevated home set on 4.7Ha with an elevated site overlooking township of Jingellic and Murray Valley.

Upper level has decks on 3 sides, main bedroom, bathroom with toilet and large lounge/dining area with adjoining kitchen. Lower floor has entrance hall, 2nd bedroom, 3rd small bedroom or office and 2nd bathroom with toilet. Levels connect with internal and external stairs. Undercover space for 2 cars and laundry room.