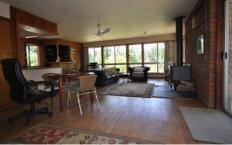

## 88 Holbrook Road Jingellic NSW

Contemporary 2 storey elevated home set on 4.7Ha with an elevated site overlooking township of Jingellic and Murray Valley.

Upper level has decks on 3 sides, main bedroom, bathroom with toilet and large lounge/dining area with adjoining kitchen. Lower floor has entrance hall, 2nd bedroom, 3rd small bedroom or office and 2nd bathroom with toilet. Levels connect with internal and external stairs. Undercover space for 2 cars and laundry room.