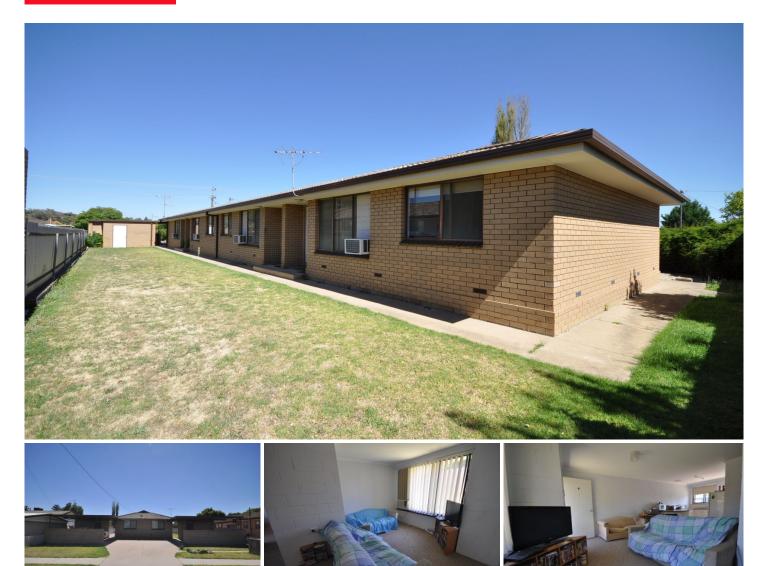

## 1 2 3 4/395 Dick Road Lavington NSW

Stop dreaming and start believing that this complex of 4 units could be yours.

With strong rental demand and increasing returns investors should be quick with this one

4 units comprising of 2 bedrooms with built-in robes, lounge with reverse cycle air conditioning, kitchen with electric cooking, combined bathroom and laundry with separate toilet, single carport plus storage unit.

4 units on the block all currently leased with long terms tenants. Current rental return showing \$29,380 per year.

What an opportunity, this complex of 4 units is now on the market so don't miss out on securing your own piece of real estate.