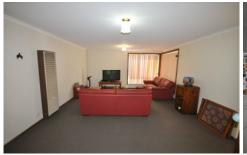

2 bedroom townhouse with built-in robes, open plan lounge room, neat kitchen with gas cooking, split system air conditioner and gas heater and neat bathroom with separate toilet.

Outside offers private enclosed back yard, low maintenance grounds and single lockup garage.