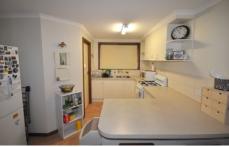

2 bedroom townhouse with built-in robes, open plan lounge room, neat kitchen with gas cooking, split system air conditioner and gas heater and neat bathroom with separate toilet.

Outside offers private enclosed back yard, low maintenance grounds and single lockup garage.