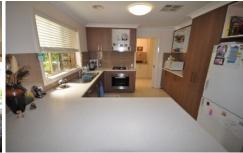

The townhouse comprises of 2 bedrooms with built-in robes, great size light filled lounge room, modern kitchen complete with stainless steel appliances, gas cooking and dishwasher, separate dining area, modern powder style bathroom with separate toilet and ducted heating and cooling throughout.