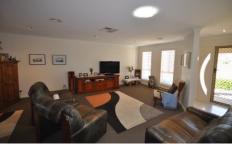

The townhouse comprises of 2 bedrooms with built-in robes, great size light filled lounge room, modern kitchen complete with stainless steel appliances, gas cooking and dishwasher, separate dining area, modern powder style bathroom with separate toilet and ducted heating and cooling throughout.