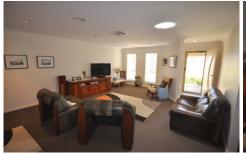

The townhouse comprises of 2 bedrooms with built-in robes, great size light filled lounge room, modern kitchen complete with stainless steel appliances, gas cooking and dishwasher, separate dining area, modern powder style bathroom with separate toilet and ducted heating and cooling throughout.