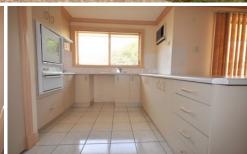

The townhouse comprises of 2 bedrooms, the main bedroom offers walk-in robe and the other bedroom has built-in robe, separate lounge room with gas heater, kitchen complete with gas cooking and good amount of cupboard space, separate dining area, 2 wall air conditioners and full 2-way bathroom with powder room and separate toilet.