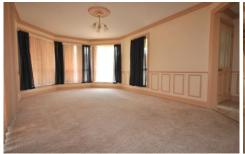

The townhouse comprises of 2 bedrooms, the main bedroom offers walk-in robe and the other bedroom has built-in robe, separate lounge room with gas heater, kitchen complete with gas cooking and good amount of cupboard space, separate dining area, 2 wall air conditioners and full 2-way bathroom with powder room and separate toilet.