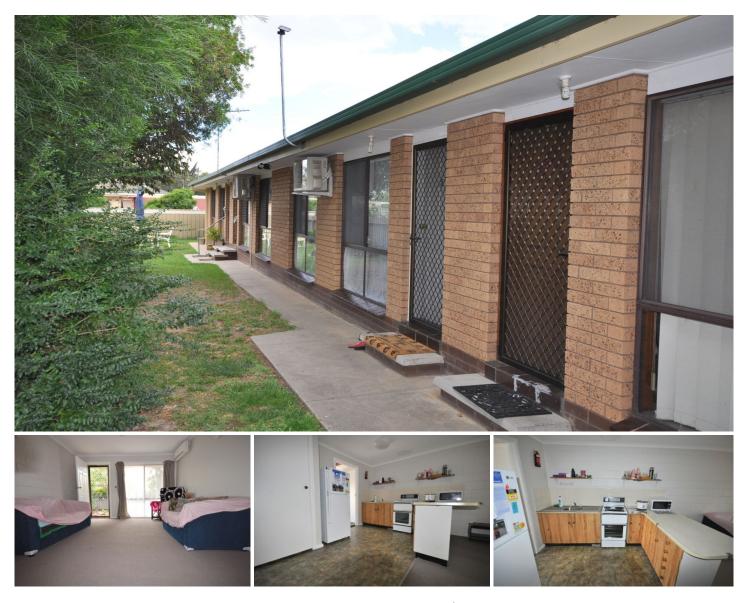

## 2/610 Kemp Street Lavington NSW

Don't miss out on this well presented and maintained 2 bedroom unit featuring a spacious smooth-flowing layout.

The unit comprises of 2 bedrooms with built-in robes, spacious lounge room with reverse cycle split system air conditioner, separate meals area, kitchen complete with electric cooking, bathroom with separate toilet, open back yard, single carport plus storage unit.

Recently updated with near new paint, carpet and curtains, this brick veneer beauty is a great investment to add to the portfolio. Make this a must see!

Currently leased at \$160.00 per week until 22nd January 2015.