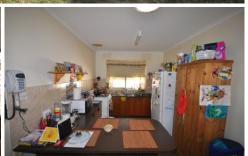

The units comprises of 2 bedrooms with built-in robes and ceiling fans, good size open plan lounge room with gas heater and wall air conditioner, kitchen complete with gas cooking, combined bathroom and laundry with separate toilet, spacious private enclosed court yard and single lockup garage.