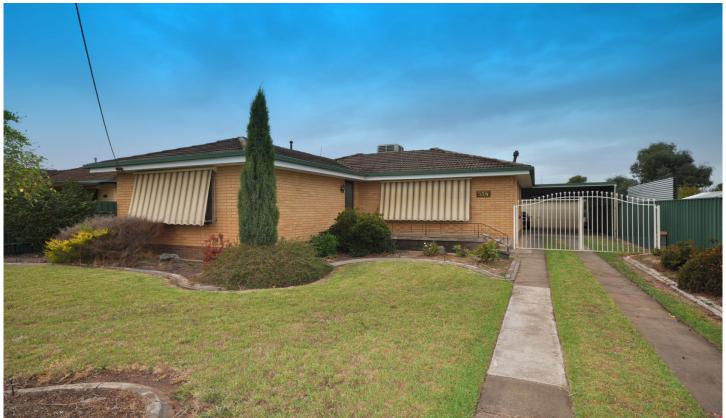

## 514 Ashford Street Lavington NSW

Warm and inviting are just a few words that describe this delightful family home.

The home comprises of 3 bedrooms with built-in robes, large lounge room with reverse cycle split system air conditioner and wall gas heater, neat kitchen complete with gas cooking and meals area, full modern bathroom with separate toilet, separate laundry and ducted heating and cooling.

Outside offers a neatly maintained enclosed back yard, good size covered entertaining area, 4 car carport plus  $6m \times 10m$  lockup shed.

So much to enjoy with ample heating, cooling and car accommodation, you won't want to leave your front door, this home is made for family living.

3 📭 1 🖺 6 🗬

Land Size: 765.1 sqm

View: https://www.kanerealestate.com.au/sale/ns

w/murray-region/lavington/residential/house/

5747081