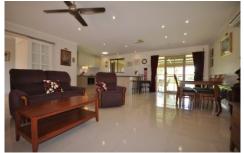

## 19 Welton Street Holbrook NSW

It would be hard to find a feature or detail on this outstanding brick veneer home that hasn't been given the renovation treatment ideally located along side parkland.

The home comprises of 3 bedrooms with built-in robes, good size open plan tiled lounge meals area, modern kitchen complete with electric cooking and dishwasher, modern bathroom has spa bath and separate toilet, ducted cooling throughout and reverse cycle split system air conditioner.