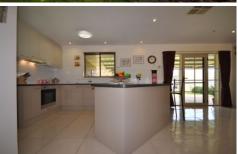

## 19 Welton Street Holbrook NSW

It would be hard to find a feature or detail on this outstanding brick veneer home that hasn't been given the renovation treatment ideally located along side parkland.

The home comprises of 3 bedrooms with built-in robes, good size open plan tiled lounge meals area, modern kitchen complete with electric cooking and dishwasher, modern bathroom has spa bath and separate toilet, ducted cooling throughout and reverse cycle split system air conditioner.