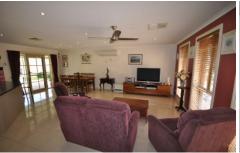

## 19 Welton Street Holbrook NSW

It would be hard to find a feature or detail on this outstanding brick veneer home that hasn't been given the renovation treatment ideally located along side parkland.

The home comprises of 3 bedrooms with built-in robes, good size open plan tiled lounge meals area, modern kitchen complete with electric cooking and dishwasher, modern bathroom has spa bath and separate toilet, ducted cooling throughout and reverse cycle split system air conditioner.