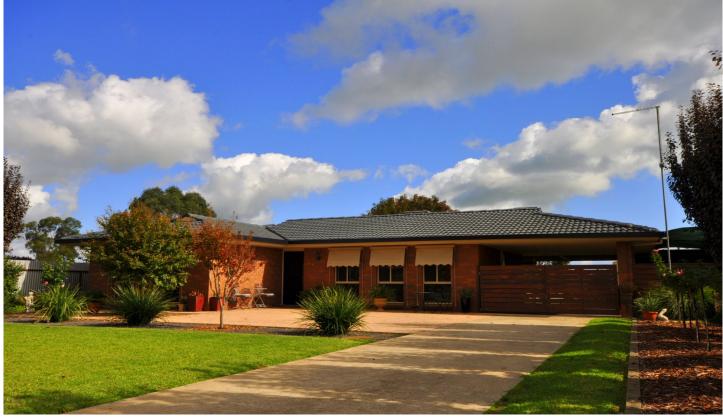

## 19 Welton Street Holbrook NSW

It would be hard to find a feature or detail on this outstanding brick veneer home that hasn't been given the renovation treatment ideally located along side parkland.

The home comprises of 3 bedrooms with built-in robes, good size open plan tiled lounge meals area, modern kitchen complete with electric cooking and dishwasher, modern bathroom has spa bath and separate toilet, ducted cooling throughout and reverse cycle split system air conditioner.

Outside offers a meticulously kept enclosed back yard with a 4m x 9m covered back verandah, 4m x 8.5m colorbond shed, 3m x 3m garden shed plus 3m x 4m brick storage area and double carport situated behind gates.

Magnificently kept inside and out offering space, style and

3 📭 1 🔓 2 😭

Land Size: 1019 sqm

View : https://www.kanerealestate.com.au/sale/ns

w/murray-region/holbrook/residential/house/

5747103