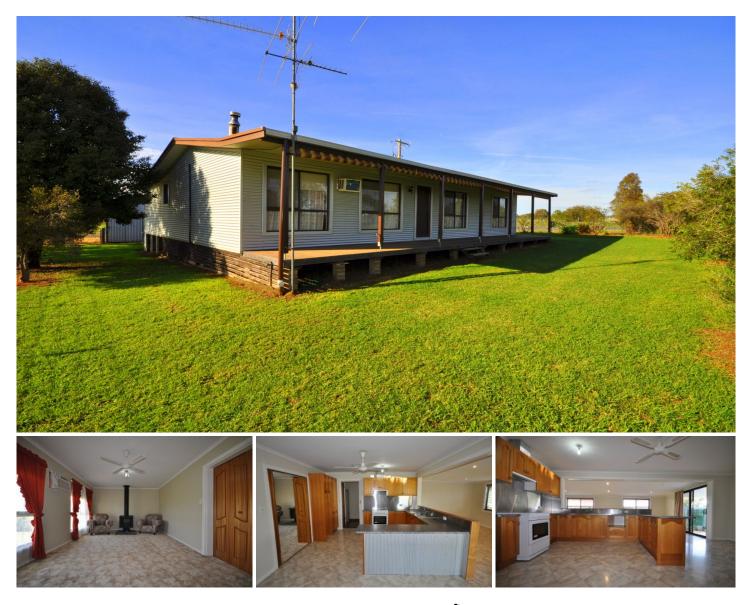

## 7 Pinnabar Road Holbrook NSW

Imagine arriving home to the peace and serenity of your own rural retreat but within easy reach of Holbrook Township. Peacefully located on a 8.12Ha parcel of land boasting a well maintained 3 bedroom residence and fantastic shedding.

The home comprises of 3 bedrooms, 2 bedrooms offering built-in robes, freshly painted throughout, good size formal lounge room with wood heater, wall air conditioner and ceiling fan, spacious kitchen complete with electric cooking, great size open plan living meals area, full bathroom with separate toilet, separate laundry and ducted cooling throughout.

Outside offers a single carport, large 5 bay shed, set of cattle yards, 1 dam plus water tank and bore.