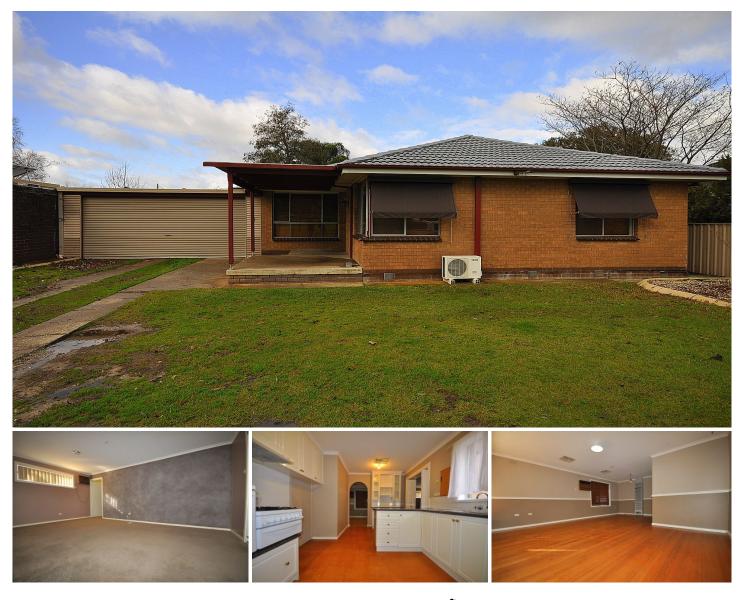

## 342 Dick Road Lavington NSW

Step inside and discover a spacious home designed for family living offering 4 bedrooms and 2 living areas conveniently located opposite parkland and close to Lavington CBD.

The home comprises of 4 bedrooms with built-in robes and split system air conditioner in each bedroom, master bedroom has ensuite, formal lounge room with wall air conditioner, renovated kitchen complete with gas cooking and dishwasher, separate family room with wall air conditioner and gas heater, ducted cooling and full bathroom with separate toilet.

Outside offers a covered entertaining area, private yard with colorbond shed and double lockup carport.

Whether you are looking for your first home or investment