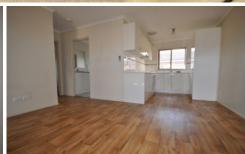

The unit comprises of 2 bedrooms with built-in robes, open plan living has reverse cycle split system air conditioner, modern kitchen complete with electric cooking, combined bathroom and laundry with separate toilet, low maintenance private court yard and single carport.