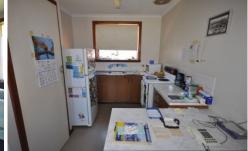

The unit comprises of 2 bedrooms, main bedroom offers built-in robe and ceiling fan, second bedroom has built-in robe, lounge room with ceiling fan, kitchen complete with electric cooking, electric heating and box air conditioner. Outside offers a private back yard, single carport plus storage shed.