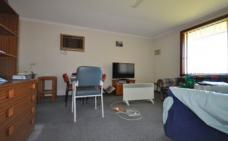

The unit comprises of 2 bedrooms, main bedroom offers built-in robe and ceiling fan, second bedroom has built-in robe, lounge room with ceiling fan, kitchen complete with electric cooking, electric heating and box air conditioner. Outside offers a private back yard, single carport plus storage shed.