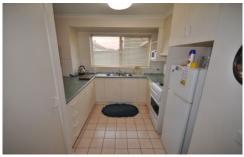

The unit comprises of 2 bedrooms with built-in robes, spacious open plan lounge meals area has gas heater and wall air conditioner, modern kitchen complete with gas cooking, full bathroom with separate toilet and separate laundry.