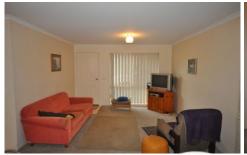

The unit comprises of 2 bedrooms with built-in robes, spacious open plan lounge meals area has gas heater and wall air conditioner, modern kitchen complete with gas cooking, full bathroom with separate toilet and separate laundry.