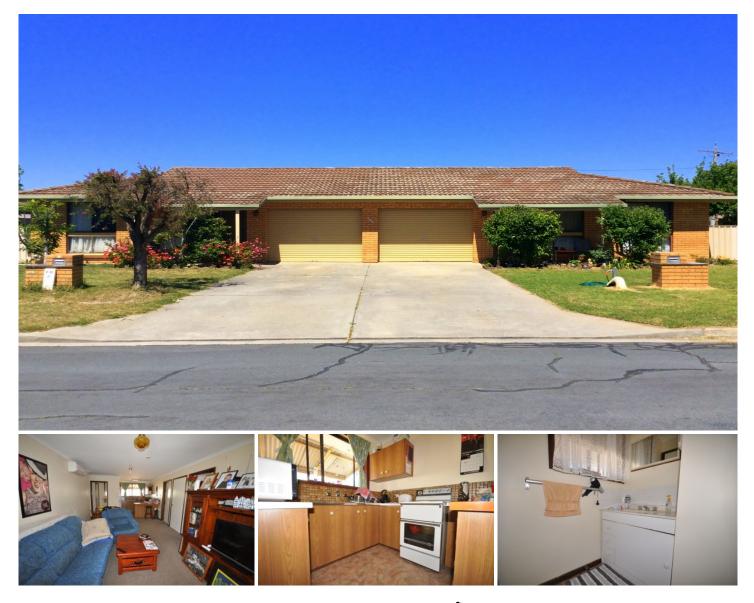

## 1 & 2/365 Sandrina Drive Lavington NSW

Perfectly positioned just minutes to shops, schools and parks we present this irresistible opportunity to purchase a block of 2 units or individually. Providing a brilliant start for first home buyers, an easy maintenance abode ideal for downsizers or an astute opportunity for investors.

The units comprise of 2 bedrooms with built-in robes, open plan living with reverse cycle split system air conditioner, kitchen complete with electric cooking, bathroom with separate toilet and separate laundry.

Outside comprises of a good size private back yard and single lockup garage with internal access.

Unit 1 currently leased at \$190.00 per week until 11th April 2015. Unit 2 currently leased at \$190.00 per week until 4th August 2015. Brick veneer with only 2 on the block makes