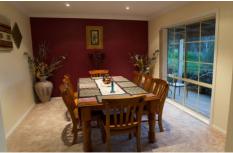

The home comprise of 3 bedrooms plus study, master bedroom has ensuite and walk-in robe, built-in robes to other 2 bedrooms, formal lounge and dining room, open plan family and meals area, kitchen complete with electric cooking, dishwasher and walk-in pantry, full bathroom with spa bath and separate toilet, wood heating, ducted cooling and 3kw solar system.