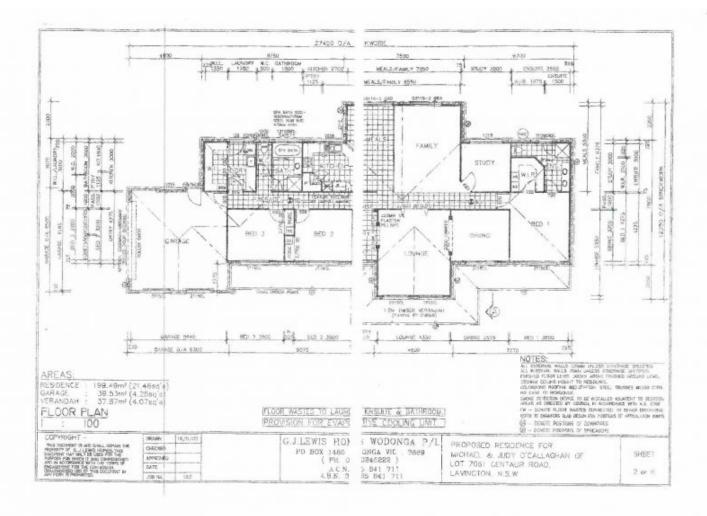

## 975 Centaur Road Hamilton Valley NSW

Be prepared to be amazed by the quality of this attractive brick veneer family home. 3 bedroom plus study home is favoured for its peaceful haven set on 7.846 hectares / 19.38 acres (approximately) yet only minutes to town. Perfect for the expanding family looking to move straight in and enjoy all that this home has to offer from inside to out.

The home comprise of 3 bedrooms plus study, master bedroom has ensuite and walk-in robe, built-in robes to other 2 bedrooms, formal lounge and dining room, open plan family and meals area, kitchen complete with electric cooking, dishwasher and walk-in pantry, full bathroom with spa bath and separate toilet, wood heating, ducted cooling and 3kw solar system.

Outside offers an extensive covered entertaining area, well established gardens, remote double lockup garage with

3 🚑 2 🚔 2 🗬

Land Size: 7.846 ha

View: https://www.kanerealestate.com.au/sale/ns

w/murray-region/hamilton-valley/residential/