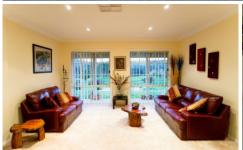

The home comprise of 3 bedrooms plus study, master bedroom has ensuite and walk-in robe, built-in robes to other 2 bedrooms, formal lounge and dining room, open plan family and meals area, kitchen complete with electric cooking, dishwasher and walk-in pantry, full bathroom with spa bath and separate toilet, wood heating, ducted cooling and 3kw solar system.