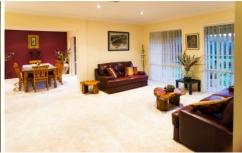

The home comprise of 3 bedrooms plus study, master bedroom has ensuite and walk-in robe, built-in robes to other 2 bedrooms, formal lounge and dining room, open plan family and meals area, kitchen complete with electric cooking, dishwasher and walk-in pantry, full bathroom with spa bath and separate toilet, wood heating, ducted cooling and 3kw solar system.