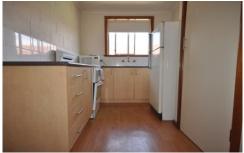

The unit comprises of 2 bedrooms with built-in robes, lounge room has reverse cycle split system air conditioner, neat kitchen complete with electric cooking, combined bathroom laundry with separate toilet, private enclosed back yard and single lockup garage.