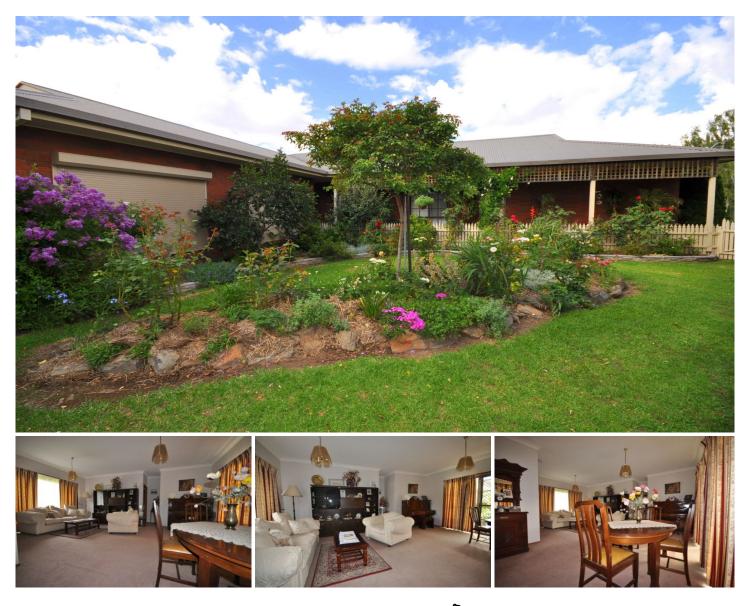

## 13 St Johns Court Jindera NSW

This immaculate home has plenty to offer young and growing families including space, comfort and a court location. As the lucky buyer of this outstanding find, you truly are spoiled for choice with a well kept interior and magnificent manicure grounds set on a large 1310m2 parcel of land.

The home comprises of 4 bedrooms with built-in robes, master bedroom has ensuite, formal lounge and dining room, separate family room with gas log fire, kitchen complete with electric cooking, dishwasher and plenty of cupboard space, full bathroom with separate toilet, wall air conditioner and gas heater.

Outside offers a covered entertaining area, glorious manicure grounds, 5,000 litre water tank, 6m x 8m shed with power and double lockup garage with 1 door remote