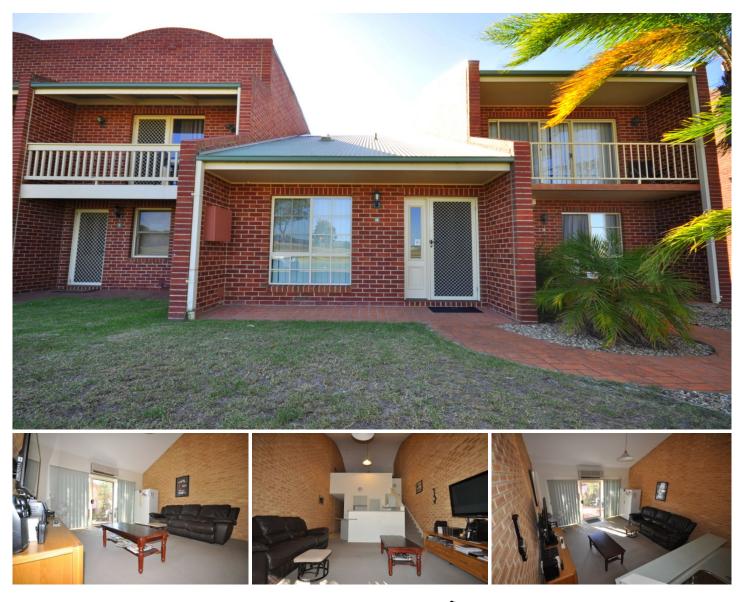

## 4/542 Kotthoff Street Lavington NSW

Here is a great opportunity to secure a tasteful unit designed for comfort and ease of living. Ideally located opposite parkland, close to transport, shop and schools.

The unit comprises of 2 bedrooms with built-in robes, recently painted and updated carpet throughout, open plan living room with reverse cycle split system air conditioner, modern kitchen complete with electric cooking and dishwasher, upstairs loft - come lounge room / 3rd bedroom, neat bathroom and separate hidden laundry.

Outside offers a very low maintenance private enclosed court yard and single remote control lockup garage.

Unique, warm, inviting, these are just a few adjectives that could describe this delightful unit. Well worth your time to inspect this desirable well maintained unit.