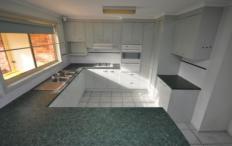

## 4 Condon Place Lavington NSW

4 bedroom home, master with ensuite and walk-in robe, other bedrooms with built-in robes, formal lounge room with gas heater, great size kitchen with gas cooking & plenty of cupboard space, dining area with gas heater and air conditioner, full bathroom and separate laundry. Enclosed backyard with lockup shed, entertaining area and double lockup garage with back yard access.