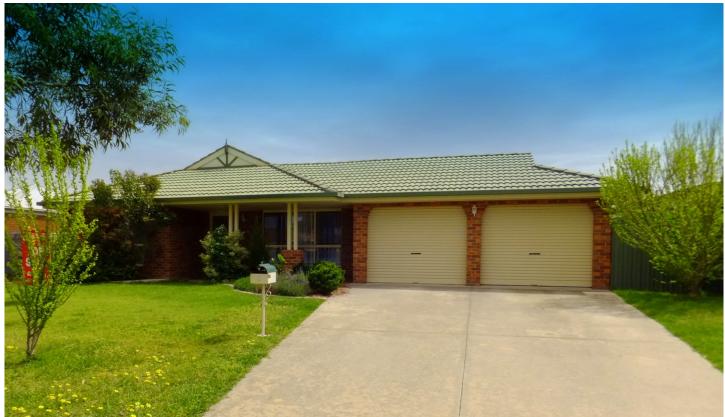

## 4 Condon Place Lavington NSW

4 bedroom home, master with ensuite and walk-in robe, other bedrooms with built-in robes, formal lounge room with gas heater, great size kitchen with gas cooking & plenty of cupboard space, dining area with gas heater and air conditioner, full bathroom and separate laundry. Enclosed backyard with lockup shed, entertaining area and double lockup garage with back yard access.