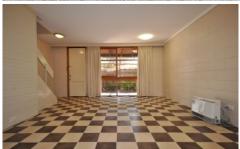

The unit comprises of 2 bedrooms with built-in robes, split system air conditioners and near new carpet, spacious living area with gas heating, neat kitchen complete with 2 year young electric stove, fully renovated bathroom with bath, separate laundry and gas instantaneous hot water.