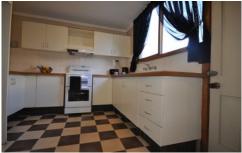

The unit comprises of 2 bedrooms with built-in robes, split system air conditioners and near new carpet, spacious living area with gas heating, neat kitchen complete with 2 year young electric stove, fully renovated bathroom with bath, separate laundry and gas instantaneous hot water.