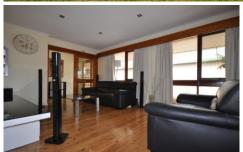

The home comprises of 3 bedrooms, main bedroom has split system air conditioner, built-in robes to 2 bedrooms, lounge and dining room with polished floorboards, kitchen complete with electric cooking and dishwasher, separate family room, full bathroom with separate toilet, gas heating and 2 split system air conditioners.