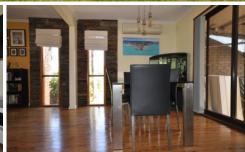

The home comprises of 3 bedrooms, main bedroom has split system air conditioner, built-in robes to 2 bedrooms, lounge and dining room with polished floorboards, kitchen complete with electric cooking and dishwasher, separate family room, full bathroom with separate toilet, gas heating and 2 split system air conditioners.