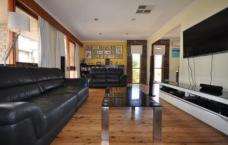

The home comprises of 3 bedrooms, main bedroom has split system air conditioner, built-in robes to 2 bedrooms, lounge and dining room with polished floorboards, kitchen complete with electric cooking and dishwasher, separate family room, full bathroom with separate toilet, gas heating and 2 split system air conditioners.