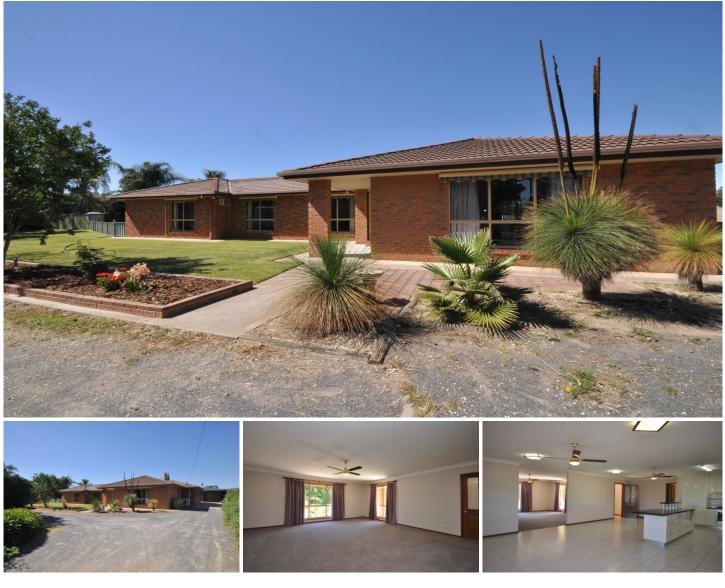

## **17 Hueske Road Jindera NSW**

Amongst the tranquillity, surrounded by lovely established grounds, stands 17 Hueske Road set on 4068m2 (approximately) parcel of land.

Warm and inviting, this very spacious residence is appealing to anyone who wants to escape to live the country lifestyle.

This impressive sized property has been well set up and lovingly maintained. All the lucky buyer needs to do is move in and start enjoying the amazing lifestyle that this delightful family home offers.

- 5 bedroom family home

- Master bedroom has ensuite and walk-in robe
- Built-in robes to 3 bedrooms
- Large separate formal lounge room

5 🛤 2 🚔 2 🚔

| Price     | :\$440,000 |
|-----------|------------|
| Land Size | : 4068 sqm |