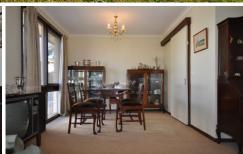

The home comprises of 3 bedrooms plus study, master bedroom has ensuite, built-in robes to bedrooms, formal lounge and dining room with open fire place and wall reverse cycle air conditioner, kitchen complete with electric cooking, family meals area with wall reverse cycle air conditioner, full bathroom with separate toilet and separate laundry.