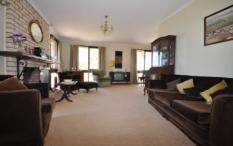

The home comprises of 3 bedrooms plus study, master bedroom has ensuite, built-in robes to bedrooms, formal lounge and dining room with open fire place and wall reverse cycle air conditioner, kitchen complete with electric cooking, family meals area with wall reverse cycle air conditioner, full bathroom with separate toilet and separate laundry.