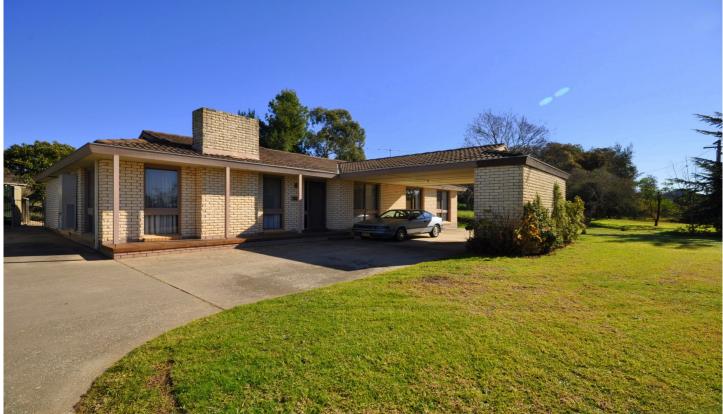

## 1233 Table Top Road Table Top NSW

Located in a sought after area of Table Top with seasonal weir views. Privately tucked away yet just 10 minutes to Albury, bring your dreams to life by re-locating to this established lifestyle property set on 1.221HA.

The home comprises of 3 bedrooms plus study, master bedroom has ensuite, built-in robes to bedrooms, formal lounge and dining room with open fire place and wall reverse cycle air conditioner, kitchen complete with electric cooking, family meals area with wall reverse cycle air conditioner, full bathroom with separate toilet and separate laundry.

Outside offers a tennis court and refreshment pavilion with power and water, established grounds, garden sheds, double carport plus storage and town water.

3 📭 2 🔓 2 🖨

Land Size: 1.221 ha

**View**: https://www.kanerealestate.com.au/sale/ns