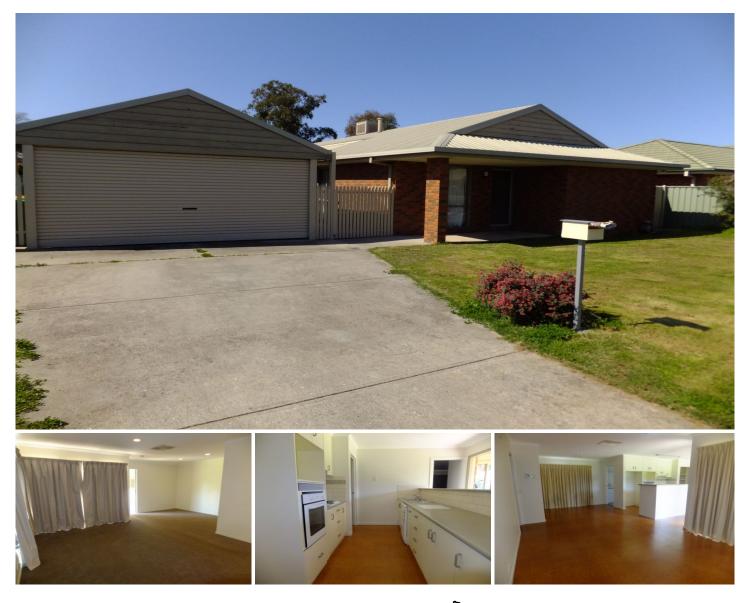

## 338 Shirleen Crescent Lavington NSW

This three bedroom family home has been perfectly positioned on the block allowing plenty of natural light into the living areas. The master bedroom is located at the front of the home with en-suite plus formal lounge and dining. At the back of the home are the other two bedrooms and open plan living, dining and kitchen area. Other features include ducted heating and cooling throughout, gallery style kitchen with dishwasher and large pantry. Outside you can sit and enjoy the paved entertaining area and well sized yard. Cars are accommodated by a large double carport with roller door.