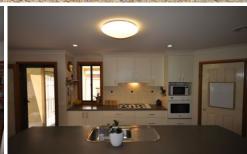

The home comprises of 5 bedrooms plus study and storage room, master bedroom has ensuite and walk-in robe, built-in robes to 3 bedrooms, separate formal lounge room with wood fire, large open plan family meals area, modern kitchen complete with gas and electric cooking and dishwasher, powder style bathroom with separate toilet, ducted heating and cooling throughout.