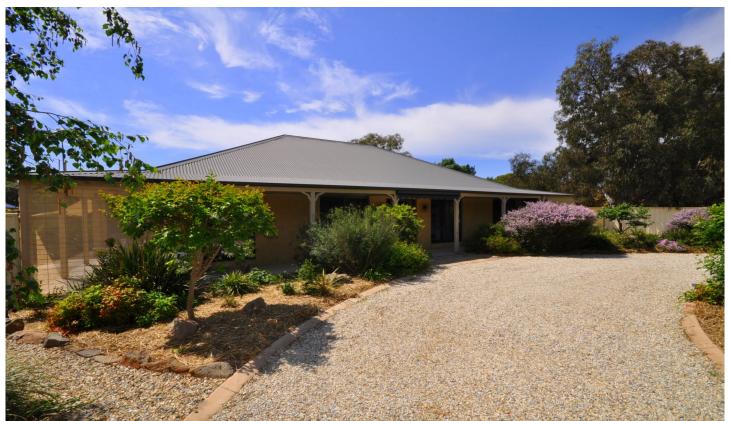

## 113 Mitchell Street Jindera NSW

Perfect presentation is only the start of this desirable home. Quality built B&H Homes designed and zoned with the growing family in mind, this spacious 5 bedroom home is the complete package.

The home comprises of 5 bedrooms plus study and storage room, master bedroom has ensuite and walk-in robe, built-in robes to 3 bedrooms, separate formal lounge room with wood fire, large open plan family meals area, modern kitchen complete with gas and electric cooking and dishwasher, powder style bathroom with separate toilet, ducted heating and cooling throughout.

Outside offers a covered outdoor living area, enclosed back verandah, salt in ground pool, 6m x 14m colorbond shed complete with teenage retreat and separate toilet, 6m x 6m double carport, 3 garden sheds, chook pen and 2 large