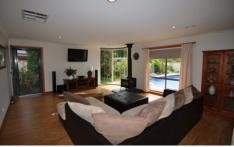

The home comprises of 5 bedrooms plus study and storage room, master bedroom has ensuite and walk-in robe, built-in robes to 3 bedrooms, separate formal lounge room with wood fire, large open plan family meals area, modern kitchen complete with gas and electric cooking and dishwasher, powder style bathroom with separate toilet, ducted heating and cooling throughout.