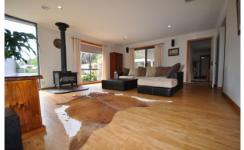

The home comprises of 5 bedrooms plus study and storage room, master bedroom has ensuite and walk-in robe, built-in robes to 3 bedrooms, separate formal lounge room with wood fire, large open plan family meals area, modern kitchen complete with gas and electric cooking and dishwasher, powder style bathroom with separate toilet, ducted heating and cooling throughout.