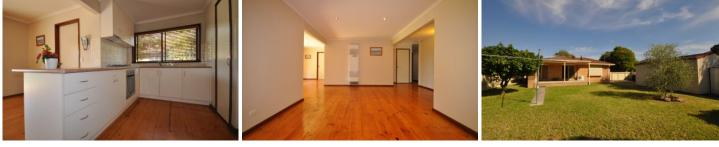

The home comprises of 3 bedrooms with ceiling fans, built-in robes to 2 bedrooms, polished floorboards, open plan lounge room with gas heater, modern kitchen is complete with gas cooking, spacious meals area with split system air conditioner, full bathroom with separate toilet and separate laundry.

Outside offers a covered entertaining area. low maintenance yard and single lockup garage.