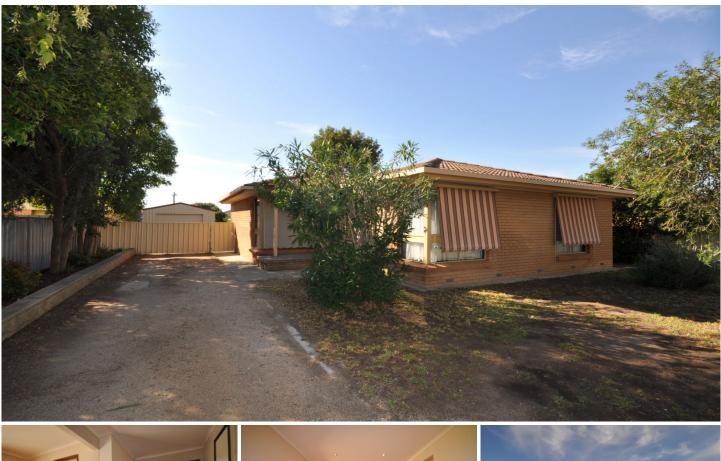

## 416 Prune Street Lavington NSW

Conveniently located in a central Lavington position close to all amenities, this well cared for home presents an ideal option for first home buyers, investors or downsizers. Neatly maintained this 3 bedroom home offers the warmth and space of a family home set on a spacious 741.4m2 parcel of land.

The home comprises of 3 bedrooms with ceiling fans, built-in robes to 2 bedrooms, polished floorboards, open plan lounge room with gas heater, modern kitchen is complete with gas cooking, spacious meals area with split system air conditioner, full bathroom with separate toilet and separate laundry.

Outside offers a covered entertaining area. low maintenance yard and single lockup garage.