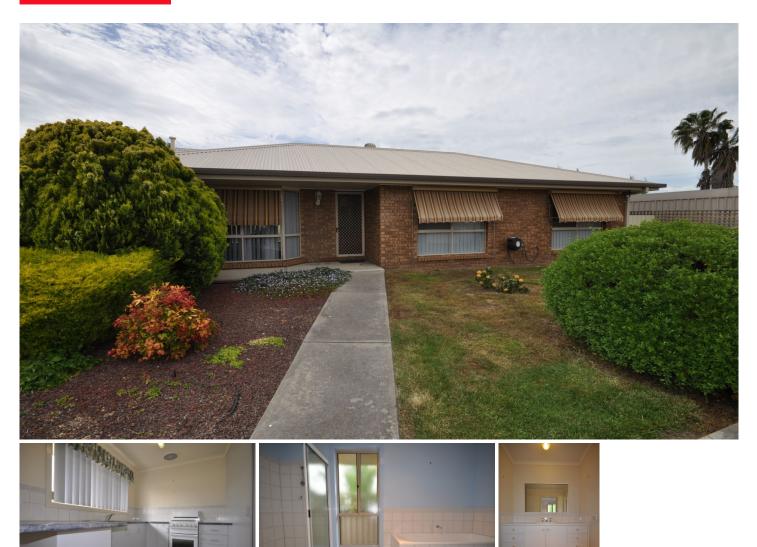

## 1/32 Jackling Drive Lavington NSW

Here is a great opportunity to secure a tasteful unit designed for comfort and easy living. Ideally located close to local schools and IGA with only two on the block.

This well located unit is modern and has all the features. Neat and tidy 2 bedroom with built in robes, separate toilet and powder room. Open planned living area. Neat kitchen with gas cooking. Gas heating and split system air con

. Single lock up garage with remote control and internal access. Covered pergola in a private back yard with water tank.

This unit would be perfect if you are starting out or adding to your investment potfolio.