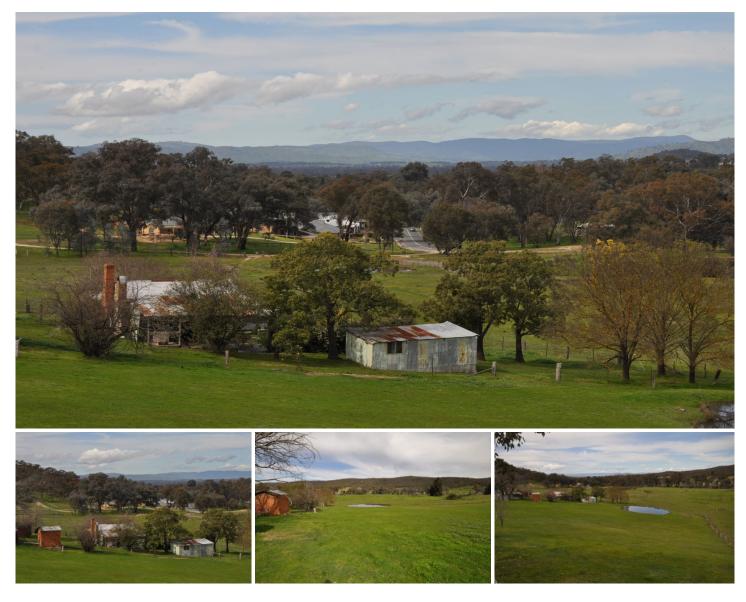

## 361 Jupiter Street Lavington NSW

Often sought but seldom found. Fully fenced 1.84 acres / 7485m2 parcel of land with fantastic views and excellent location.

Services are available to the block. Offering beautiful views across the surrounding hillsides providing you with a calm country feeling yet located only a short distance into shopping centres.

If you want to create your lifestyle dream home (subject to council approval) we urge you to consider this superb parcel of land before it's snapped up. Price : \$ 220,000

Land Size : 7485 sqm View : https://www