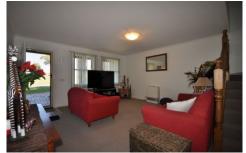

The townhouse comprises of 3 bedrooms with built-in robes and ceiling fans, good size master bedroom has private balcony, townhouse has recently been painted and as new carpet throughout, formal lounge room, modern kitchen complete with gas cooking and dishwasher, open plan family meals area, full bathroom with spa bath and second toilet downstairs, laundry is complete with dryer, 2 gas heaters in the property with 1 heater as new and ducted cooling throughout.