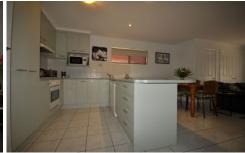

The townhouse comprises of 3 bedrooms with built-in robes and ceiling fans, good size master bedroom has private balcony, townhouse has recently been painted and as new carpet throughout, formal lounge room, modern kitchen complete with gas cooking and dishwasher, open plan family meals area, full bathroom with spa bath and second toilet downstairs, laundry is complete with dryer, 2 gas heaters in the property with 1 heater as new and ducted cooling throughout.