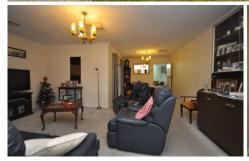

The home comprises of 3 bedrooms with built-in robes plus office/multi purpose or 4th bedroom, master bedroom has ensuite, lounge and dining room, kitchen is complete with gas cooking, dishwasher and open plan meals area, full bathroom with separate toilet, ducted heating and cooling throughout and solar panels.