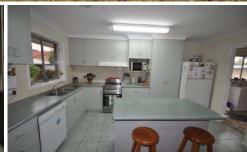

The home comprises of 3 bedrooms with built-in robes plus office/multi purpose or 4th bedroom, master bedroom has ensuite, lounge and dining room, kitchen is complete with gas cooking, dishwasher and open plan meals area, full bathroom with separate toilet, ducted heating and cooling throughout and solar panels.