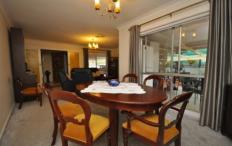

The home comprises of 3 bedrooms with built-in robes plus office/multi purpose or 4th bedroom, master bedroom has ensuite, lounge and dining room, kitchen is complete with gas cooking, dishwasher and open plan meals area, full bathroom with separate toilet, ducted heating and cooling throughout and solar panels.