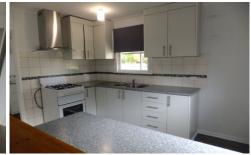

The kitchen offers gas cooking, full bathroom with bathtub & shower over bath.

Lock up shed behind the enclosed gates with work benches.

Pets to be advised

3 📭 1 🚍 2 🚍

**View**: https://www.kanerealestate.com.au/lease/nsw/murray-region/lavington/residential/house/5747562