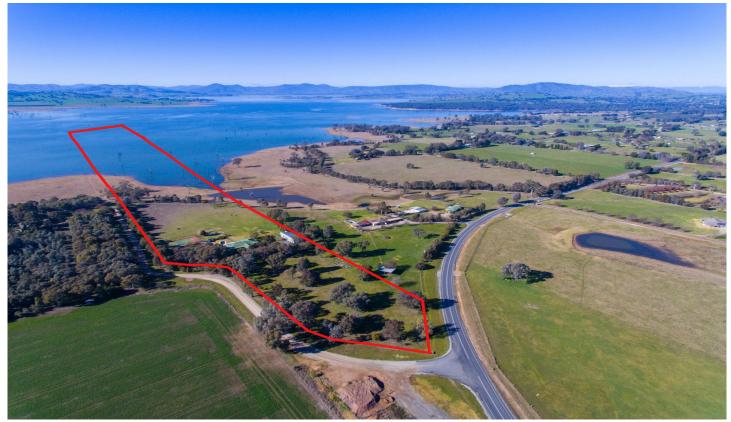

## 20 Table Top Reserve Road Table Top NSW

Set on 24.24 hectares / 59.90 acres & humming with the homely appeal awaits a lifestyle proposition that could just be too good to refuse. Situated in the illustrious & highly sought area of Table Top this magnificent home nestles into the colourful rural surrounds with spectacular breath-taking full Hume Weir views giving your family sanctuary close to town.

When you are ready to relax you can indulge in your in-ground pool, in-ground heated spa, gazebo & tennis court all overlooking the water. Or simply stroll down to

6 **4** 3 **4** 2 **4** 

**Price** : \$ 1,100,000 **Land Size** : 59.9 Acres