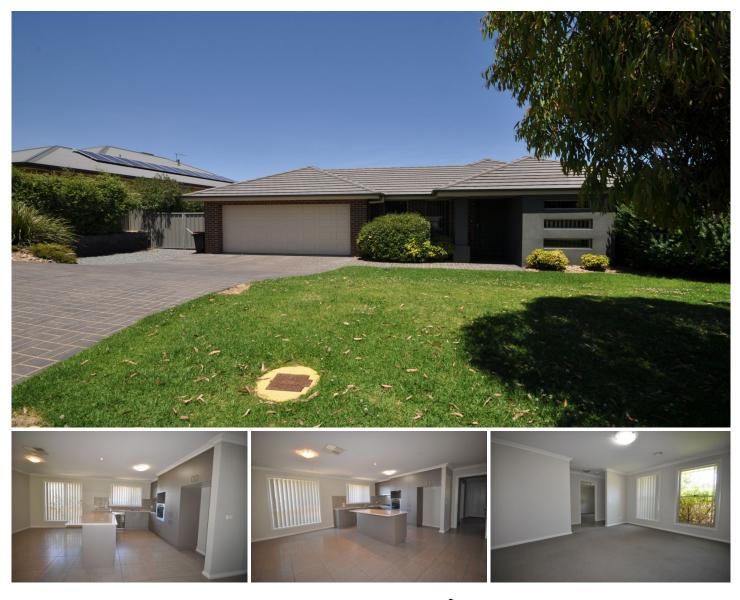

## 79 Honeyeater Circuit Thurgoona NSW

Located in the popular Mitchell Park Estate is this established low maintenance 4 bedroom home, offering ensuite and walk in robe to master room and robes in other 3 rooms. Formal lounge area and open plan layout in kitchen, dining and living area - Kitchen equipped with dishwasher and gas cooking, island bench for added bench and cupboard space. Full bathroom and separate toilet, ducted heating and cooling throughout. Well sized laundry with bench and under cupboard space and linen cupboard. Undercover area to entertain or watch the kids play in the yard! Double lock up garage with internal access. Located close to University, Thurgoona Plaza, schools, parks. Pets to be advised.