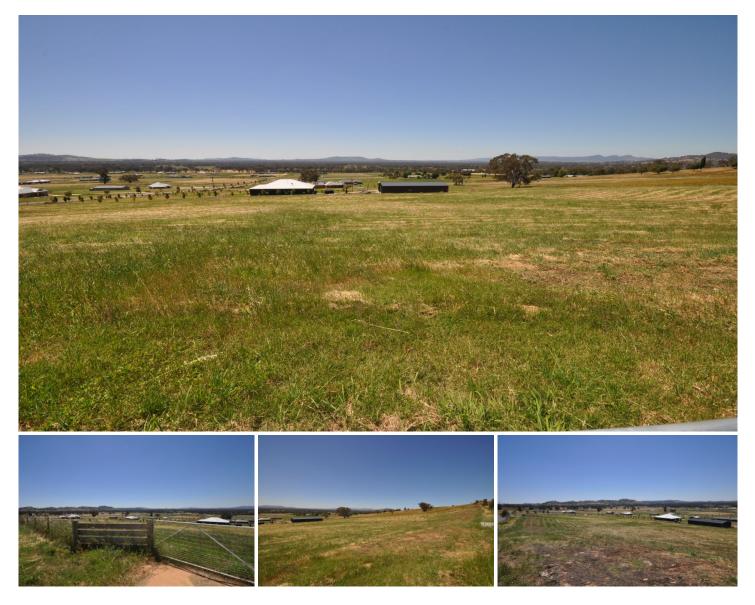

## **15 Ribery Court Jindera NSW**

Presenting an outstanding location with limitless possibilities. There's nothing to demolish or clear, so you can concentrate on building your future home (subject to council approval).

You won't need to look any further if you have been searching for a delightful spacious parcel of land set in a quiet country town.

Country living at its best with the convenience of easy access to both Albury and Jindera.

- Set on a 2.04 hectare (approximately) parcel of land
- 3 phase power, nature gas, phone and town water
- Sealed road access to front gate
- Fully fenced, gorgeous views

Price : \$ 262,000

Land Size : 2.04 ha View : https://ww