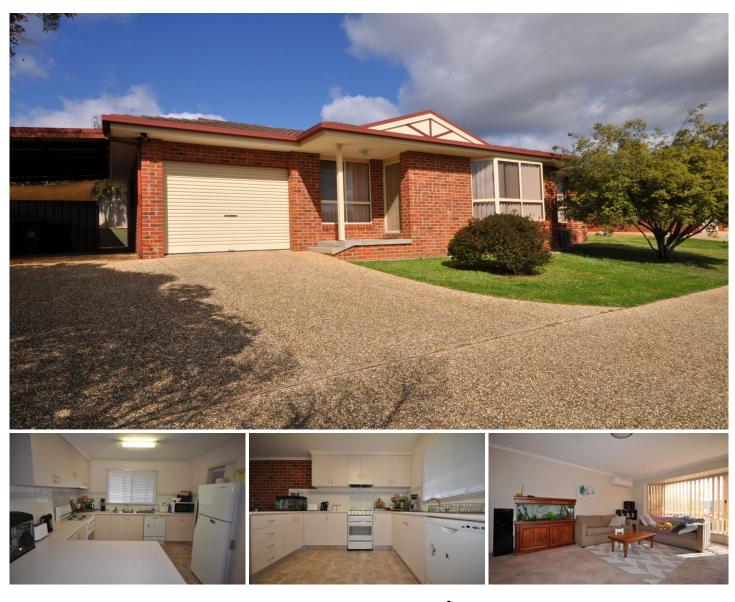

## 4/631 Pearsall Street Lavington NSW

This well sized townhouse has 2 bedrooms both with robes and ceiling fans for added comfort. Large lounge area with split system heating and cooling, separate meals area off the kitchen - that offers great working space, bench and cupboard space, gas cooking and dishwasher. Full bathroom and separate toilet also separate laundry area with linen cupboard. Private enclosed back yard with lawn area, single carport with gates to yard, single lock up garage with access to yard. Set away from neighbouring units gives this property private and quiet surrounds. Located close to parks, Lavington Football Oval, schools, supermarkets and shopping centre. Sorry, not pets. Contact our office to arrange your inspection.