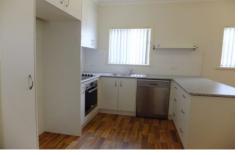

1/495 Prune Street Lavington NSW

This fresh 3 bedroom home has been fully renovated from the front door to the back. All bedrooms have built in robes. It offers a modern kitchen with electric cooking and plenty of cupboard space. A gas heater in the lounge room and wall heaters in the two far bedrooms, there is ducted cooling to keep you comfortable in the warmer months.