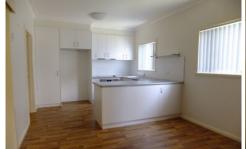

1/495 Prune Street Lavington NSW

This fresh 3 bedroom home has been fully renovated from the front door to the back. All bedrooms have built in robes. It offers a modern kitchen with electric cooking and plenty of cupboard space. A gas heater in the lounge room and wall heaters in the two far bedrooms, there is ducted cooling to keep you comfortable in the warmer months.