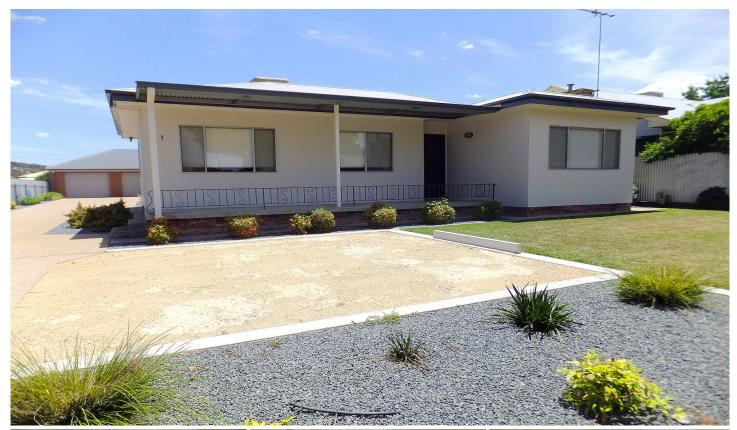

1/495 Prune Street Lavington NSW

This fresh 3 bedroom home has been fully renovated from the front door to the back. All bedrooms have built in robes. It offers a modern kitchen with electric cooking and plenty of cupboard space. A gas heater in the lounge room and wall heaters in the two far bedrooms, there is ducted cooling to keep you comfortable in the warmer months.

The bathroom has both a shower and bath. The home offers a separate laundry with cupboards allowing for more storage and a separate toilet. Keep your car protected under the remote enclosed carport, also offering the space for an undercover area to sit outside or entertain your guests. There is also an added extra car space at the front. This home also offers an enclosed yard, no need to worry about having a lawn mower as the lawn maintenance is included for you! A decent sized garden shed with power. With a bus stop out the front and being only walking distance to shops and schools, this home is a must to