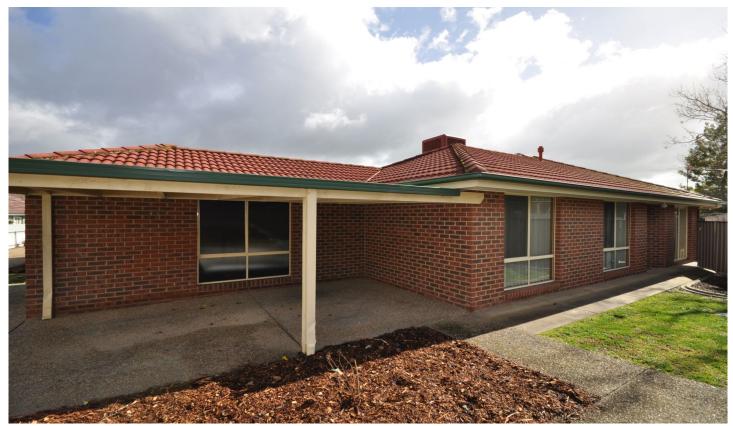

## 1/554 Moffat Street Lavington NSW

This 2 bedroom townhouse offers all the modern conveniences - ducted cooling throughout, gas heating, ceiling fans to both bedrooms that also have built in robes. Great living, meals and kitchen spaces with gas cooking and dishwasher. Full bathroom with separate toilet. Internal access from the single lockup garage, low maintenance enclosed yard with shaded area for entertaining. Garden shed for added storage. This property has been freshly painted throughout. Located in a quiet Street on a block of 2 units, close to schools, parks, shopping centres etc. A must to inspect. Small pets considered upon application