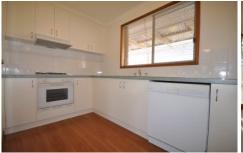

## 1/554 Moffat Street Lavington NSW

This 2 bedroom townhouse offers all the modern conveniences - ducted cooling throughout, gas heating, ceiling fans to both bedrooms that also have built in robes. Great living, meals and kitchen spaces with gas cooking and dishwasher. Full bathroom with separate toilet. Internal access from the single lockup garage, low maintenance enclosed yard with shaded area for entertaining. Garden shed for added storage. This property has been freshly painted throughout. Located in a quiet Street on a block of 2 units, close to schools, parks, shopping centres etc. A must to inspect. Small pets considered upon application